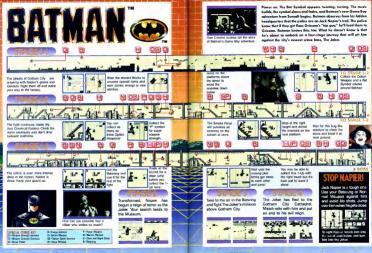

# BATMAN

No one knows where Batman gets his toys, but you can get all the action of Gotham's greatest good guy in this glorious game.

# BATMAN

#### FROM AGENT # 708 Punch and Clutch

While the Bomb releasing Drop Claws at first seem like a thread, you can use them to your advantage. Stand very close to the Drop Claw target area and punch the failing Bombs quickly and repeatedly You'll collect items as soon as the Bombs produce them and, at the sama time, continue to blast Bombs. This method vorks best if you have a controller with a turbo function so you can punch at super speed.

Keep punching rapidly for Power-Ups

#### FROM AGENT # 525 Maze Moves

The maze of Castle Terenea can be quite confusing to navigate as there are many teleport doors. Our Agents have come up with a strategy, though, that will make moving through the maze a clinch. Just

remember to teleport only through the doors that are guarded by Skeletons. Defeat the Skeletons, press Up on the Control Pad and gol

Teleport where the Skeletons are.